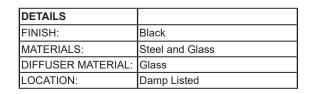

## DUNBAR

509-4-69

Dunbar 4 Light Soft Contemporary Black Vanity

Project:

| Location:     |  |
|---------------|--|
| Fixture Type: |  |
| Catalog #:    |  |

| DIMENSIONS |        |  |
|------------|--------|--|
| HEIGHT:    | 10.00" |  |
| WIDTH:     | 32.00" |  |
| EXTENSION: | 6.00"  |  |
|            |        |  |
|            |        |  |
|            |        |  |

| LIGHT SOURCE      |                  |
|-------------------|------------------|
| NUMBER OF LIGHTS: | 4 Light          |
| SOCKET BASE:      | Medium Base Lamp |
| WATTAGE:          | 100 Watt         |

| MOUNTING   |                     |
|------------|---------------------|
| BACKPLATE: | H 5.25" x Dia 5.25" |
|            |                     |

| SHIPPING | Parcel |
|----------|--------|
| HEIGHT:  | 9.00"  |
| LENGTH:  | 32.50" |
| WIDTH:   | 14.50" |
| WEIGHT:  | 9lbs   |