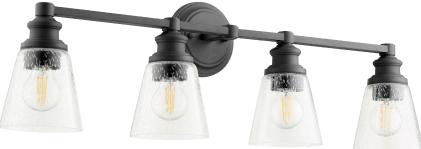

## **PRODUCT DETAILS:**

The Dunbar series combines nostalgic refinement with modern embellishment. Vintage shapes, two-toned accents, clear-seeded, cylindrical glass shades, and sharp angles are the defining characteristics of the series. These chandeliers, pendants, wall mounts, and vanities all share a common theme in their vintageinspired design. Included are interchangeable Noir, Satin Nickel, and Aged Brass socket cup decos to provide an added touch of personalization to the fixture of your choosing. For an elegant lighting solution fit this throwback vanity over your industrially inspired powder room mirror.